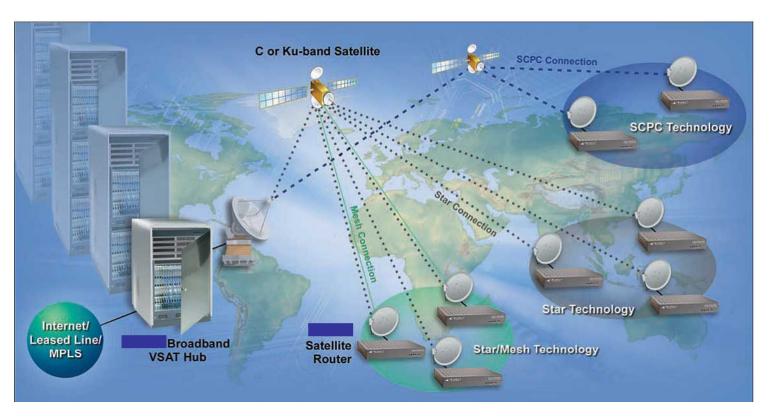

## Very Small Aperture Terminal (VSAT)

- Hughes
  - TES/PES/DirecWay
- ViaSat
  - Linkway / LinkStar

- iDirect
- Nortel Dasa
- Gilat
- Others

# VSAT Solutions